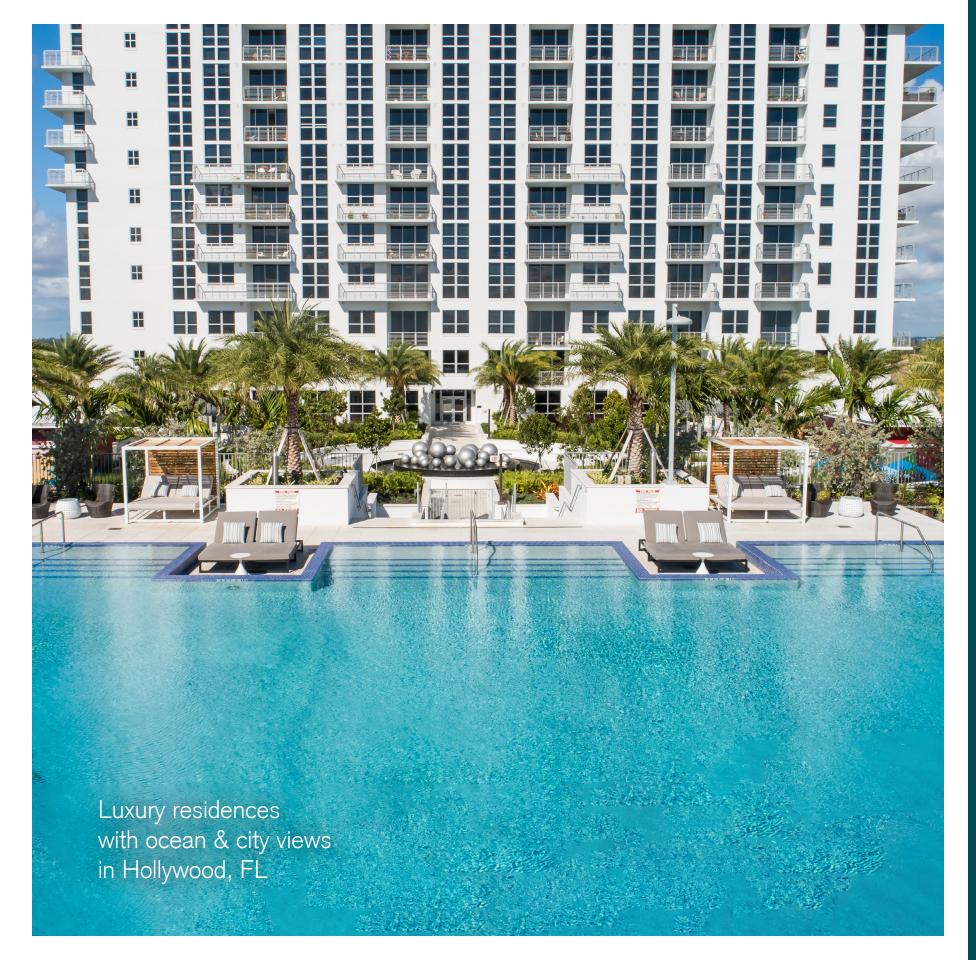

INTRODUCING THE NEW CIRC RESIDENCES CONDOMINIUM

**BIG THINGS ARE HAPPENING** 

## INSPIRED RESIDENCES

Circ Residences Condominium will redefine the city as the new Hollywood. Circ offers move-in ready 1-,2-,& 3-bedroom residences with expansive breathtaking views from every angle. From the interior timeless finishes designed with meticulous attention to detail to the spacious residences, you'll find comort, well-being, and peace of mind.