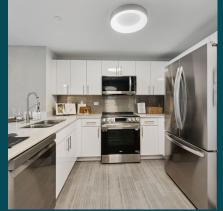

## INSPIRED RESIDENCES

Circ Residences Condominium will redefine the city as the new Hollywood. Circ offers move-in ready 1-,2-,& 3-bedroom residences with expansive breathtaking views from every angle. From the interior timeless finishes designed with meticulous attention to detail to the spacious residences, you'll find comort, well-being, and peace of mind.

- Elegant Quartz Countertops
- Stainless Steel Tile Backsplash
- Deep Double Basin Sinks
- Ceramic Tile Flooring Throughout
- Designer Cabinets with Soft-Close Technology

- Walk-In Closets, Kitchen Pantries
- Designer Lighting and Fixture Package
- Oversized\* Windows with High Impact Glass
- Up to 10` Ceilings