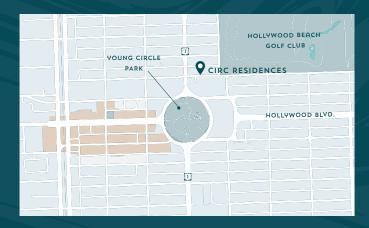

## A new wave of living is coming

Downtown Hollywood and the iconic Young Circle area are currently undergoing a major transformation, with over \$1.5 billion in real estate development projects underway. This vibrant city is becoming a popular urban destination.